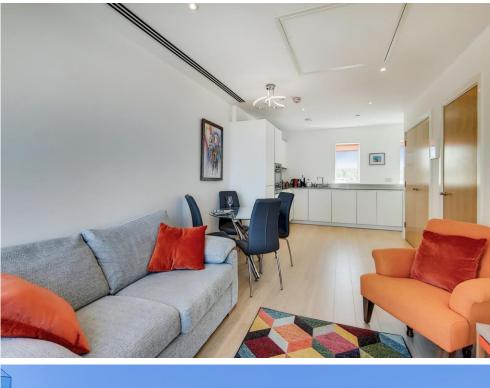

The accommodation comprises a large master bedroom with floor to ceiling fitted wardrobes, a sizeable second bedroom, a stylish three piece bathroom suite, a utility cupboard which houses the heating system & washing machine (along with providing ample storage space), and a 25' open plan kitchen/ living room with access onto the balcony and a contemporary fitted kitchen with composite work surfaces.