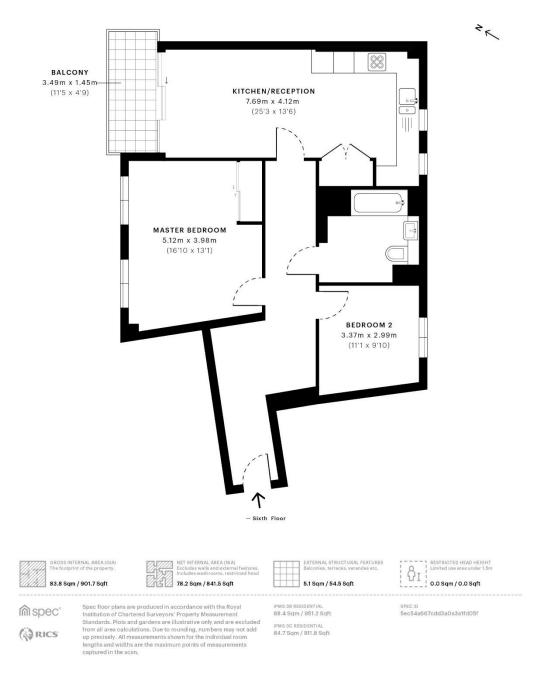

The accommodation comprises a large master bedroom with floor to ceiling fitted wardrobes, a sizeable second bedroom, a stylish three piece bathroom suite, a utility cupboard which houses the heating system & washing machine (along with providing ample storage space), and a 25' open plan kitchen/ living room with access onto the balcony and a contemporary fitted kitchen with composite work surfaces.

Where this property enjoys an elevated position within the building the balcony benefits from far reaching views and the perfect aspect to enjoy the afternoon sunshine and beautiful sunsets.

Furthermore, this property sits within easy reach of the popular Boxpark complex and only a short walk to Croydon town center with its vast array of shops, bars & restaurants. In our opinion this property would make a wonderful first time buy or long-term investment.