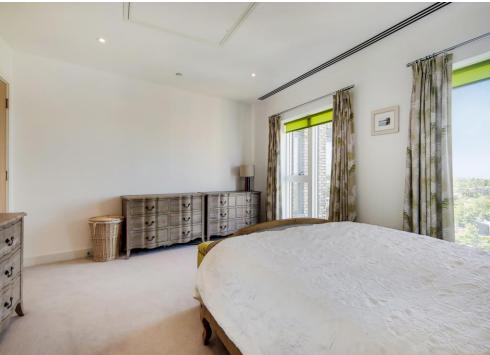

The accommodation comprises a large master bedroom with floor to ceiling fitted wardrobes, a sizeable second bedroom, a stylish three piece bathroom suite, a utility cupboard which houses the heating system & washing machine (along with providing ample storage space), and a 25' open plan kitchen/ living room with access onto the balcony and a contemporary fitted kitchen with composite work surfaces.