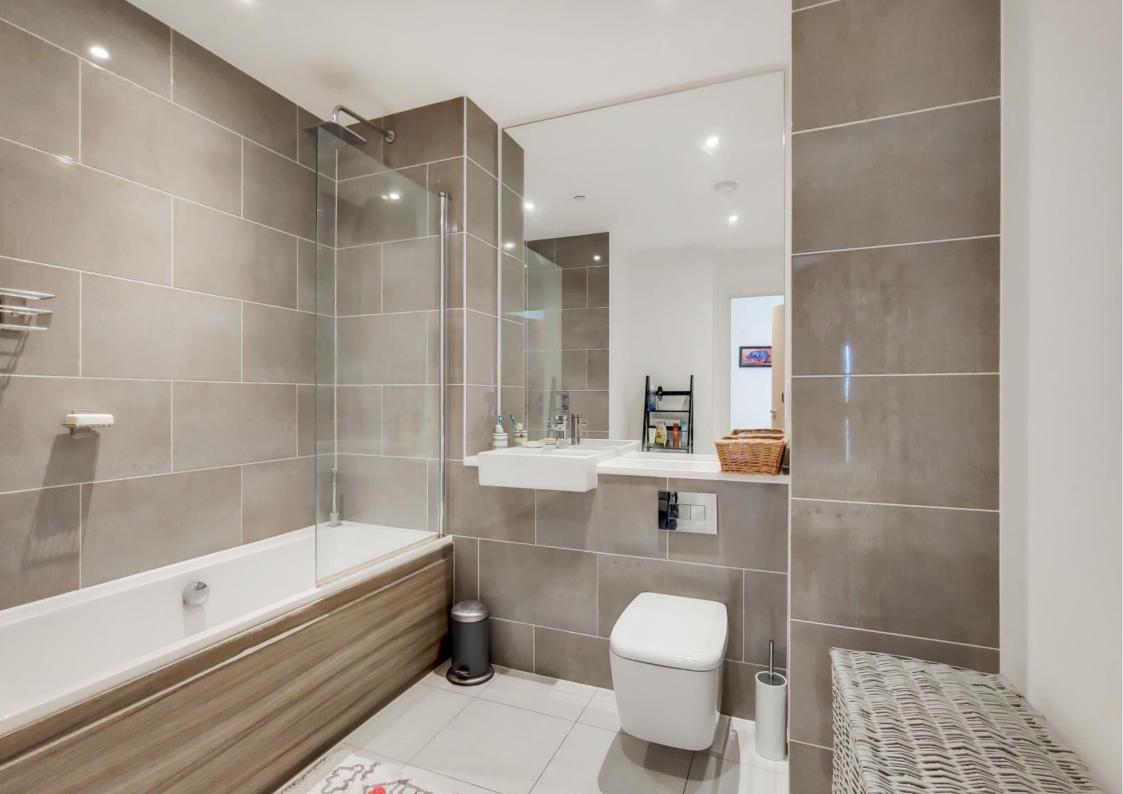

The accommodation comprises a large master bedroom with floor to ceiling fitted wardrobes, a sizeable second bedroom, a stylish three piece bathroom suite, a utility cupboard which houses the heating system & washing machine (along with providing ample storage space), and a 25' open plan kitchen/ living room with access onto the balcony and a contemporary fitted kitchen with composite work surfaces.