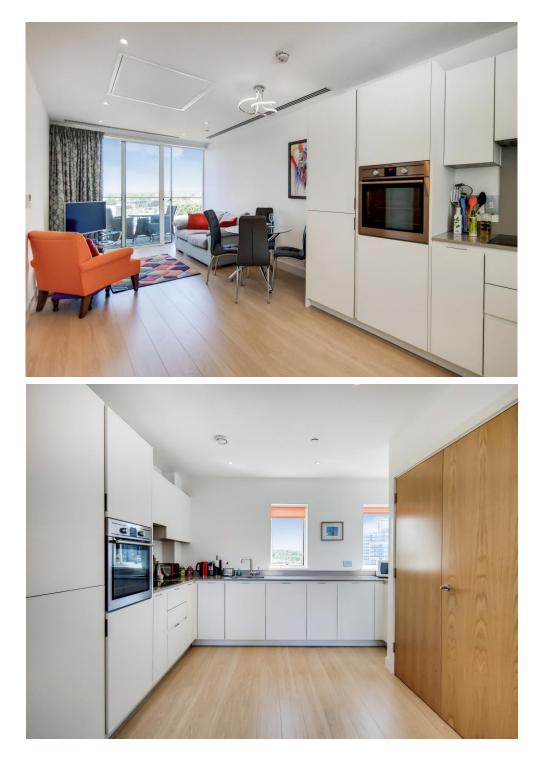

The accommodation comprises a large master bedroom with floor to ceiling fitted wardrobes, a sizeable second bedroom, a stylish three piece bathroom suite, a utility cupboard which houses the heating system & washing machine (along with providing ample storage space), and a 25' open plan kitchen/ living room with access onto the balcony and a contemporary fitted kitchen with composite work surfaces.