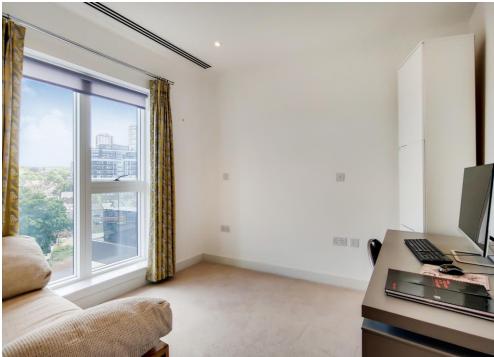

The accommodation comprises a large master bedroom with floor to ceiling fitted wardrobes, a sizeable second bedroom, a stylish three piece bathroom suite, a utility cupboard which houses the heating system & washing machine (along with providing ample storage space), and a 25' open plan kitchen/ living room with access onto the balcony and a contemporary fitted kitchen with composite work surfaces.